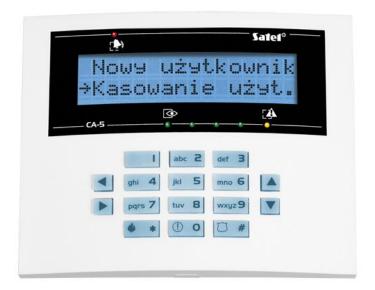

## LCD KEYPAD FOR CA-5 CONTROL PANEL

The keypad is intended for daily operation of the **CA–5** system. The LCD display presents text messages, which makes it easy and intuitive to use the functions of the control panel.

- LEDs for system state indication
- keypad hold-down PANIC, FIRE and AUX alarms
- keypad and display backlight
- buzzer for acoustic signaling
- communication loss indication